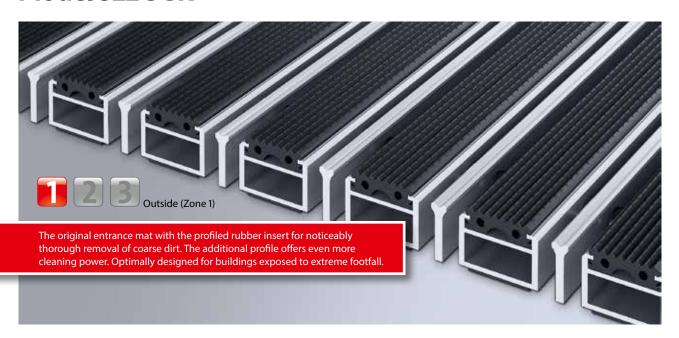

#### Description

Roll-up, extremely hard-wearing Original entrance mat with Standard insert for surface installation. Customisable width and depth without alignment profile. Available in any geometric shape.

Street dust, hair, sand, ash, textile fibres, small leaves and twigs, loose chippings, coarse sand, small gravel particles

Quality assurance courtesy of Bielefeld University of Applied Sciences

Extremely durable

## **Model 522 SGK**

| Approx. height (mm)                                               | 22                                                                                                                                            |
|-------------------------------------------------------------------|-----------------------------------------------------------------------------------------------------------------------------------------------|
| Roll-over and drive-over capability:                              | Prams                                                                                                                                         |
|                                                                   | Sack-/hand truck                                                                                                                              |
|                                                                   | Wheelchairs                                                                                                                                   |
| Standard profile clearance approx. (mm)                           | 5 mm, rubber spacers                                                                                                                          |
| Automatic door systems                                            | Profile clearance of 3 mm available as<br>an option for revolving door drives, in<br>accordance with EN 16005                                 |
| Connection                                                        | Plastic-coated steel cable                                                                                                                    |
| Max. width/profile<br>length for individual<br>section (mm):      | 3000                                                                                                                                          |
| Profile width (mm)                                                | 30                                                                                                                                            |
| Depth/walking depth for individual section (mm):                  | 3000                                                                                                                                          |
| Weight (kg/m²)                                                    | 19.4                                                                                                                                          |
| Mat divisions as per factory standards or customer specifications | As of a profile length of 3000 mm or a maximum mat weight of 45 kg                                                                            |
| Support chassis                                                   | Reinforced support chassis made using rigid aluminium with sound absorbing insulation on the underside                                        |
| Tread surface                                                     | Recessed, robust, weather-proof profiled rubber inserts.                                                                                      |
| Flammability                                                      | Complete mat system available with fire classification Cfl-s1 in accordance with EN 13501 (tested by the Textiles & Flooring Institute GmbH). |