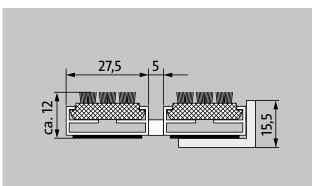

# **Model 512 CB**

| A                                                                 | 12                                                                                                                                                                |
|-------------------------------------------------------------------|-------------------------------------------------------------------------------------------------------------------------------------------------------------------|
| Approx. height (mm)                                               | 12                                                                                                                                                                |
| Note on height                                                    | The insert can actually be approx. 2 mm higher due to the brushes.                                                                                                |
| Roll-over and drive-over capability:                              | Prams Sack-/hand truck                                                                                                                                            |
|                                                                   | Wheelchairs                                                                                                                                                       |
|                                                                   | Please note: the bristles in the cassette brush can lose their resilience if they are frequently overrolled.                                                      |
| Standard profile clearance approx. (mm)                           | 5 mm, rubber spacers                                                                                                                                              |
| Automatic door systems                                            | Profile clearance of 3 mm available as<br>an option for revolving door drives, in<br>accordance with EN 16005                                                     |
| Connection                                                        | Plastic-coated stainless steel cable                                                                                                                              |
| Max. width/profile length for individual section (mm):            | 3000                                                                                                                                                              |
| Profile width (mm)                                                | 27.5                                                                                                                                                              |
| Depth/walking depth for individual section (mm):                  | 1500                                                                                                                                                              |
| Weight (kg/m²)                                                    | 13.6                                                                                                                                                              |
| Mat divisions as per factory standards or customer specifications | from a profile length of 3000 mm or a maximum mat weight of 25 kg                                                                                                 |
| Support chassis                                                   | Made using rigid aluminium with sound absorbing insulation on the underside                                                                                       |
| Tread surface                                                     | Recessed, robust, weather-proof cassette sections, equipped with brush bundles arranged parallel to one another. Actual mat height: +1 to 2 mm.                   |
| Slip resistance                                                   | R 13 slip resistance as per DIN 51130                                                                                                                             |
| Flammability                                                      | Complete mat system (for bristle<br>bundles in black) available on request<br>(surcharge applicable) with fire<br>classification Cfl-s1 according to EN<br>13501. |