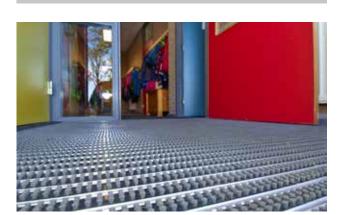

#### Description

Rollable and hard-wearing original entrance mat with standard insert  $% \left( 1\right) =\left( 1\right) \left( 1\right$ for supported installation options. Customisable widths and walking depths available without a compensation profile. Available in any geometric shape.

| Suitable for:              |
|----------------------------|
| Residential and care homes |
| medical practice           |
| Family home                |
| Apartment building         |
| Sports hall                |