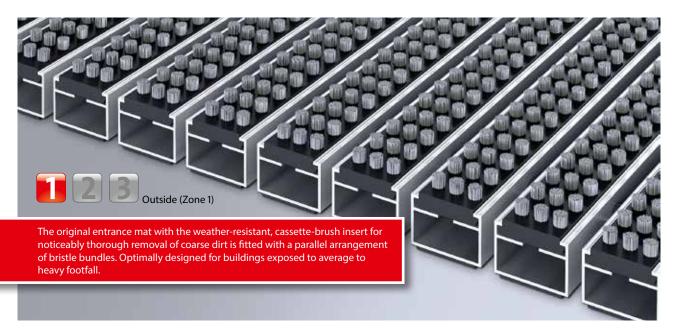

### emco DIPLOMAT Original With cassette brush

### **Model 512 CB**

#### Description

Rollable and hard-wearing original entrance mat with standard insert  $% \left( 1\right) =\left( 1\right) \left( 1\right$ for supported installation options. Customisable widths and walking depths available without a compensation profile. Available in any geometric shape.