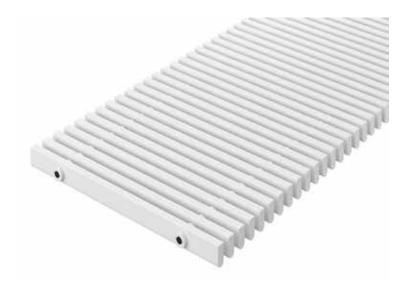

#### Description

Swimming pool grating that is robust, solid and pleasant to walk on, which efficiently collects the overflow water at the edge of the pool and provides maximum safety and hygiene.

#### Colours

| Profile run                 | Roll-up swimming pool grating with grating bars running at right angles to the pool edge                                                                                                                   |
|-----------------------------|------------------------------------------------------------------------------------------------------------------------------------------------------------------------------------------------------------|
|                             | High quality, extremely hard-wearing plastic, with UV absorber.                                                                                                                                            |
| Material                    | Entirely corrosion-free and resistant to chlorine, sea water and spa water.                                                                                                                                |
|                             | No need for any metal parts; surface enclosed on all sides to provide maximum hygiene.                                                                                                                     |
| Support chassis             | Full profile                                                                                                                                                                                               |
|                             | (22 x 10 mm)                                                                                                                                                                                               |
| Finish                      | Flat upper profile surface with safety profile seal (SPS).                                                                                                                                                 |
| Profile spacing:            | < 8 mm in accordance with DIN EN 13451-1 and<br>DIN EN 16582-1 (to prevent areas where fingers<br>could become trapped)                                                                                    |
| Height (mm)                 | 22                                                                                                                                                                                                         |
| Connection                  | Flexible PUR cord with interim spacer                                                                                                                                                                      |
| Slip resistance             | Non-slip in accordance with DIN 51097,<br>classification C - tested by the "Institut der<br>Säurefliesner-Vereinigung" (Säurefliesner<br>consortium)                                                       |
| Variable grating width (mm) | 100-300                                                                                                                                                                                                    |
| Usage area                  | Public and private swimming pools with overflow channels                                                                                                                                                   |
|                             | Whirlpools with overflow channels                                                                                                                                                                          |
| Dimensions                  | Produced to fit width and depth perfectly without the need for alignment profiles                                                                                                                          |
| During the winter season    | When not in use, the swimming pool gratings (if they are being used in open-air swimming pools) should be put into storage and covered with suitable protection to prevent unnecessary damage and soiling. |
|                             | Excellent water drainage                                                                                                                                                                                   |
|                             | Easy to use                                                                                                                                                                                                |
| Properties                  | Easy to clean                                                                                                                                                                                              |
|                             | Custom application options                                                                                                                                                                                 |
|                             | Freedom to create your own concept thanks to the additional special shapes on offer                                                                                                                        |