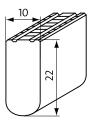

#### Colours

| Profile run                 | Roll-up swimming pool grating with grating bars running at right angles to the pool edge                                                                                                                   |
|-----------------------------|------------------------------------------------------------------------------------------------------------------------------------------------------------------------------------------------------------|
|                             | High quality, extremely hard-wearing plastic, with UV absorber.                                                                                                                                            |
| Material                    | Entirely corrosion-free and resistant to chlorine, sea water and spa water.                                                                                                                                |
|                             | No need for any metal parts; surface enclosed on all sides to provide maximum hygiene.                                                                                                                     |
| Support chassis             | Full profile                                                                                                                                                                                               |
|                             | (22 x 10 mm)                                                                                                                                                                                               |
| Finish                      | Flat upper profile surface with safety profile seal (SPS).                                                                                                                                                 |
| Profile spacing:            | < 8 mm in accordance with DIN EN 13451-1 and<br>DIN EN 16582-1 (to prevent areas where fingers<br>could become trapped)                                                                                    |
| Height (mm)                 | 22                                                                                                                                                                                                         |
| Connection                  | Flexible PUR cord with interim spacer                                                                                                                                                                      |
| Slip resistance             | Non-slip in accordance with DIN 51097,<br>classification C - tested by the "Institut der<br>Säurefliesner-Vereinigung" (Säurefliesner<br>consortium)                                                       |
| Variable grating width (mm) | 100-300                                                                                                                                                                                                    |
| Usage area                  | Public and private swimming pools with overflow channels                                                                                                                                                   |
|                             | Whirlpools with overflow channels                                                                                                                                                                          |
| Dimensions                  | Produced to fit width and depth perfectly without the need for alignment profiles                                                                                                                          |
| During the winter season    | When not in use, the swimming pool gratings (if they are being used in open-air swimming pools) should be put into storage and covered with suitable protection to prevent unnecessary damage and soiling. |
|                             | Excellent water drainage                                                                                                                                                                                   |
|                             | Easy to use                                                                                                                                                                                                |
| Properties                  | Easy to clean                                                                                                                                                                                              |
|                             | Custom application options                                                                                                                                                                                 |
|                             | Freedom to create your own concept thanks to the additional special shapes on offer                                                                                                                        |