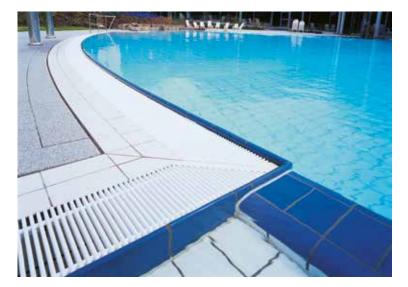

#### Description

Swimming pool grating that is robust, solid and pleasant to walk on, which efficiently collects the overflow water at the edge of the pool and provides maximum safety and hygiene.

#### Colours

| Profile run                 | Roll-up swimming pool grating with grating bars running at right angles to the pool edge                                                                                                                   |
|-----------------------------|------------------------------------------------------------------------------------------------------------------------------------------------------------------------------------------------------------|
|                             | High quality, extremely hard-wearing plastic, with UV absorber.                                                                                                                                            |
| Material                    | Entirely corrosion-free and resistant to chlorine, sea water and spa water.                                                                                                                                |
|                             | No need for any metal parts; surface enclosed on all sides to provide maximum hygiene.                                                                                                                     |
| Support chassis             | Full profile                                                                                                                                                                                               |
|                             | (22 x 10 mm)                                                                                                                                                                                               |
| Finish                      | Flat upper profile surface with safety profile seal (SPS).                                                                                                                                                 |
| Profile spacing:            | < 8 mm in accordance with DIN EN 13451-1 and<br>DIN EN 16582-1 (to prevent areas where fingers<br>could become trapped)                                                                                    |
| Height (mm)                 | 22                                                                                                                                                                                                         |
| Connection                  | Flexible PUR cord with interim spacer                                                                                                                                                                      |
| Slip resistance             | Non-slip in accordance with DIN 51097,<br>classification C - tested by the "Institut der<br>Säurefliesner-Vereinigung" (Säurefliesner<br>consortium)                                                       |
| Variable grating width (mm) | 100-300                                                                                                                                                                                                    |
| Usage area                  | Public and private swimming pools with overflow channels                                                                                                                                                   |
|                             | Whirlpools with overflow channels                                                                                                                                                                          |
| Dimensions                  | Produced to fit width and depth perfectly without the need for alignment profiles                                                                                                                          |
| During the winter season    | When not in use, the swimming pool gratings (if they are being used in open-air swimming pools) should be put into storage and covered with suitable protection to prevent unnecessary damage and soiling. |
|                             | Excellent water drainage                                                                                                                                                                                   |
|                             | Easy to use                                                                                                                                                                                                |
| Properties                  | Easy to clean                                                                                                                                                                                              |
|                             | Custom application options                                                                                                                                                                                 |
|                             | Freedom to create your own concept thanks to the additional special shapes on offer                                                                                                                        |