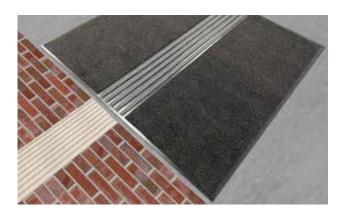

## Description

MAXIMUS® ASSISTANCE is a tactile clean-off mat for the blind and visually impaired. An optimal combination of dirt reduction and tactile guidance in the familiar MAXIMUS® quality.

Ĩ₩ - Â̈́M.