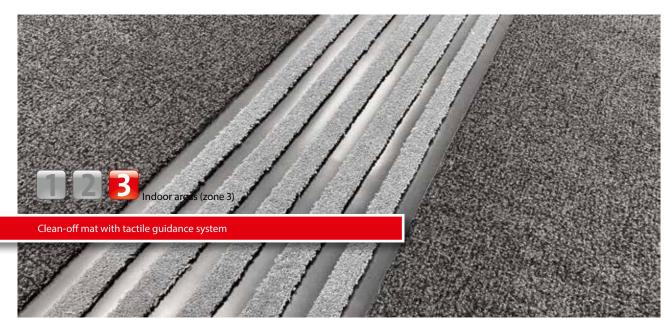

## Description

MAXIMUS® ASSISTANCE is a tactile clean-off mat for the blind and visually impaired. An optimal combination of dirt reduction and tactile guidance in the familiar MAXIMUS® quality.

Ĩ₩ - Â̈́M.