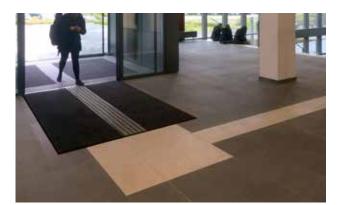

## Description

MAXIMUS® ASSISTANCE is a tactile clean-off mat for the blind and visually impaired. An optimal combination of dirt reduction and tactile guidance in the familiar MAXIMUS® quality.

Ĩ₩ - Â̈́M.