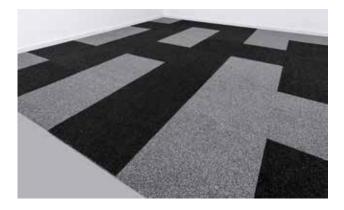

Luxurious

Highly suitable for property

## Model CONFORM TILES

| Construction                  | Tufting-Velours 1/8"                                                                                                                                                                                                                                                                                                                                                                                                                                                                                                                                                                                                                                                                                                                                                                                                                                |
|-------------------------------|-----------------------------------------------------------------------------------------------------------------------------------------------------------------------------------------------------------------------------------------------------------------------------------------------------------------------------------------------------------------------------------------------------------------------------------------------------------------------------------------------------------------------------------------------------------------------------------------------------------------------------------------------------------------------------------------------------------------------------------------------------------------------------------------------------------------------------------------------------|
| Pile above substrate          | 100% polyamide ECONYL                                                                                                                                                                                                                                                                                                                                                                                                                                                                                                                                                                                                                                                                                                                                                                                                                               |
|                               | . ,                                                                                                                                                                                                                                                                                                                                                                                                                                                                                                                                                                                                                                                                                                                                                                                                                                                 |
| Substrate material            | Polyester fleece                                                                                                                                                                                                                                                                                                                                                                                                                                                                                                                                                                                                                                                                                                                                                                                                                                    |
| Backing material              | Bitumen                                                                                                                                                                                                                                                                                                                                                                                                                                                                                                                                                                                                                                                                                                                                                                                                                                             |
| Pile weight / fibre<br>weight | 1.200                                                                                                                                                                                                                                                                                                                                                                                                                                                                                                                                                                                                                                                                                                                                                                                                                                               |
| Total weight (g/m²)           | 4.260                                                                                                                                                                                                                                                                                                                                                                                                                                                                                                                                                                                                                                                                                                                                                                                                                                               |
| Overall height (mm)           | 9                                                                                                                                                                                                                                                                                                                                                                                                                                                                                                                                                                                                                                                                                                                                                                                                                                                   |
| Tuft density/m <sup>2</sup>   | 132.280                                                                                                                                                                                                                                                                                                                                                                                                                                                                                                                                                                                                                                                                                                                                                                                                                                             |
| Slip resistance               | DS (EN 13893)                                                                                                                                                                                                                                                                                                                                                                                                                                                                                                                                                                                                                                                                                                                                                                                                                                       |
| Certificates                  | CE conformity EN 14041 (rolls only)                                                                                                                                                                                                                                                                                                                                                                                                                                                                                                                                                                                                                                                                                                                                                                                                                 |
| Supplied as tiles             | approx. 50 x 50 cm without a border<br>(with asphalt coating)                                                                                                                                                                                                                                                                                                                                                                                                                                                                                                                                                                                                                                                                                                                                                                                       |
| Product characteristics       | Soiling and moisture absorption                                                                                                                                                                                                                                                                                                                                                                                                                                                                                                                                                                                                                                                                                                                                                                                                                     |
| Laying                        | Clean-off tiles must be removed<br>from their packaging and allowed to<br>stand for 24 hours to acclimatise. Our<br>clean-off tiles are suitable for laying<br>without bonding due to the heavy-<br>duty bitumen coating. However, to<br>prevent the tiles from shifting/slipping<br>and the edges lifting during use, we<br>recommend that tiles are laid on a self-<br>levelling tackifier. Direction of fibres:<br>the arrow on the reverse of each tile<br>indicates the direction they are to be<br>laid in. Check before laying whether the<br>tiles are to be laid in the same direction<br>or in a chessboard pattern. Underfloor<br>heating: clean-off tiles provide<br>excellent heat insulation and therefore<br>reduce the performance of underfloor<br>heating. We do not recommend laying<br>our tiles on underfloor heating systems. |