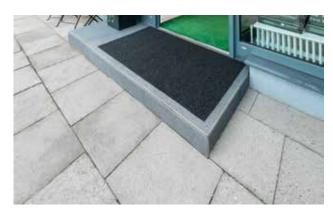

## Description

The right choice for outdoors. Durable due to extremely high weather-resistance. Optimum absorption of coarse dirt, and it lays perfectly. Available as rolls or mats.

Anti-static Suitak stairs

## **Model OUTDOOR**

| Construction                  | 5/32" tufting                                            | Supplied as mats Product characteristics | 60 x 90 cm (incl. border)                                                                                                                                                                                                                                                                      |
|-------------------------------|----------------------------------------------------------|------------------------------------------|------------------------------------------------------------------------------------------------------------------------------------------------------------------------------------------------------------------------------------------------------------------------------------------------|
| Pile above substrate          | 100% polyamide                                           |                                          | 90 x 150 cm (incl. border)                                                                                                                                                                                                                                                                     |
| Substrate material            | Polyester fleece                                         |                                          | . ,                                                                                                                                                                                                                                                                                            |
| <b>Backing material</b>       | Heavy coating                                            | Product characteristics                  | Soiling and moisture absorption                                                                                                                                                                                                                                                                |
| Pile weight / fibre<br>weight | 600                                                      | Laying                                   | Individual rolls or smaller coverings can<br>be laid loose on any smooth floor. For<br>larger areas, and allowing for on-site<br>conditions, we recommend fixed laying<br>with an adhesive suitable for plasticised<br>PVC.                                                                    |
| Total weight (g/m²)           | 3.200                                                    |                                          |                                                                                                                                                                                                                                                                                                |
| Overall height (mm)           | 8                                                        |                                          |                                                                                                                                                                                                                                                                                                |
| Tuft density/m <sup>2</sup>   | 64.000                                                   | Cleaning                                 | Dirt removal with powerful brush<br>vacuum cleaner. The spray extraction<br>process is recommended for periodic<br>basic cleaning. Cleaning with plenty of<br>water is absolutely no problem, water<br>temperature should not be above 40°C.<br>Do not use chlorinated hydrocarbon<br>(Tetra). |
| Slip resistance               | DS (EN 13893)                                            |                                          |                                                                                                                                                                                                                                                                                                |
| Certificates                  | CE conformity EN 14041 (rolls only)                      |                                          |                                                                                                                                                                                                                                                                                                |
| Supplied as rolls             | 100 cm wide (incl. border)<br>200 cm wide (incl. border) |                                          |                                                                                                                                                                                                                                                                                                |
|                               |                                                          | Brand                                    | emco                                                                                                                                                                                                                                                                                           |