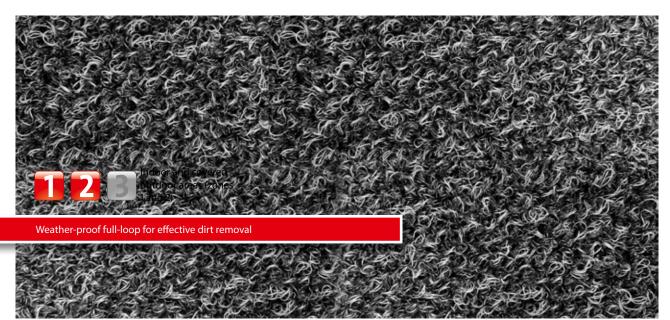

## Description

The right choice for outdoors. Durable due to extremely high weather-resistance. Optimum absorption of coarse dirt, and it lays perfectly. Available as rolls or mats.

Anti-static Suitak stairs

Suitable for DS

DS (EN 13893) Resistant strength

Cfl-s1

ort level: Hi

Comfort level: Highly simple suitable for property

for

## **Model OUTDOOR**

| Construction                  | 5/32" tufting                                            | Supplied as mats Product characteristics | 60 x 90 cm (incl. border)                                                                                                                                                                                                                                                                      |
|-------------------------------|----------------------------------------------------------|------------------------------------------|------------------------------------------------------------------------------------------------------------------------------------------------------------------------------------------------------------------------------------------------------------------------------------------------|
| Pile above substrate          | 100% polyamide                                           |                                          | 90 x 150 cm (incl. border)                                                                                                                                                                                                                                                                     |
| Substrate material            | Polyester fleece                                         |                                          | . ,                                                                                                                                                                                                                                                                                            |
| <b>Backing material</b>       | Heavy coating                                            | Product characteristics                  | Soiling and moisture absorption                                                                                                                                                                                                                                                                |
| Pile weight / fibre<br>weight | 600                                                      | Laying                                   | Individual rolls or smaller coverings can<br>be laid loose on any smooth floor. For<br>larger areas, and allowing for on-site<br>conditions, we recommend fixed laying<br>with an adhesive suitable for plasticised<br>PVC.                                                                    |
| Total weight (g/m²)           | 3.200                                                    |                                          |                                                                                                                                                                                                                                                                                                |
| Overall height (mm)           | 8                                                        |                                          |                                                                                                                                                                                                                                                                                                |
| Tuft density/m <sup>2</sup>   | 64.000                                                   | Cleaning                                 | Dirt removal with powerful brush<br>vacuum cleaner. The spray extraction<br>process is recommended for periodic<br>basic cleaning. Cleaning with plenty of<br>water is absolutely no problem, water<br>temperature should not be above 40°C.<br>Do not use chlorinated hydrocarbon<br>(Tetra). |
| Slip resistance               | DS (EN 13893)                                            |                                          |                                                                                                                                                                                                                                                                                                |
| Certificates                  | CE conformity EN 14041 (rolls only)                      |                                          |                                                                                                                                                                                                                                                                                                |
| Supplied as rolls             | 100 cm wide (incl. border)<br>200 cm wide (incl. border) |                                          |                                                                                                                                                                                                                                                                                                |
|                               |                                                          | Brand                                    | emco                                                                                                                                                                                                                                                                                           |