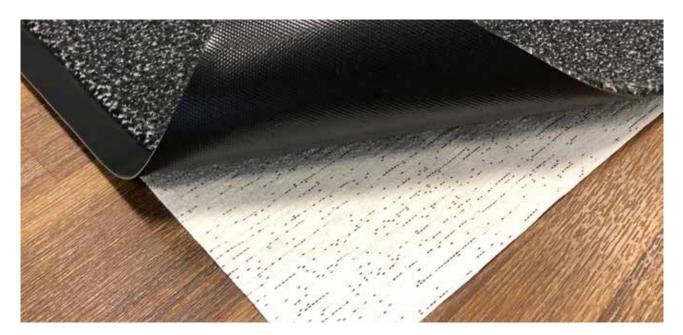

## Clean-off system for smooth underlay

## **Model PRIMA**

| Properties | Effect with no adhesive<br>non-slip, dimensionally stable,<br>absorbs the sound of footsteps, hard-<br>wearing, easy to lay and cut |
|------------|-------------------------------------------------------------------------------------------------------------------------------------|
| Function   | The underlay stops the clean-off zone from slipping out of place on nearly all smooth floor surfaces.                               |
| Laying     | Simply lay the non-slip underlay under<br>the clean-off zone. Note: no adhesive or<br>anti-slip effect when wet!                    |
| Colours    | White                                                                                                                               |